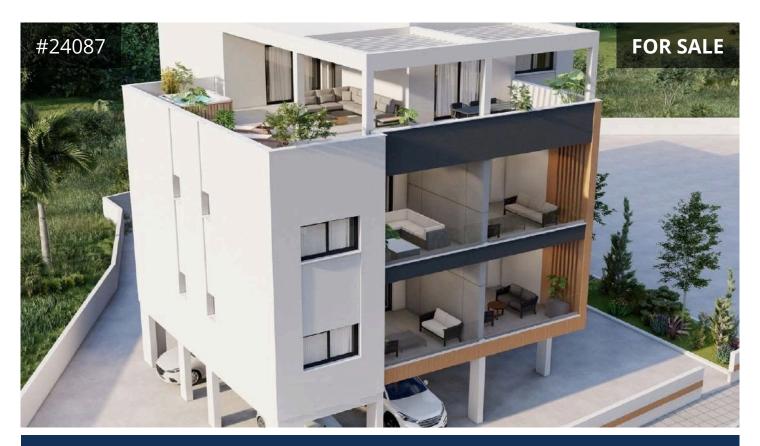

## **Limassol, Parekklisia**68.5 m² Covered | 1 Bedroom | 1 Bathroom

## Description

One-bedroom modern apartment for sale in Parekklisia, Limassol. Located in the center of Parekklisia only 5km away from the nearest sandy beach and close to all necessary amenities supermarkets, shops, and schools, with easy access to the highway approx. 2km. The property is situated on the 2nd floor of the building, and it consists of an open-plan kitchen/dining/sitting area, one bedroom and a main bathroom.