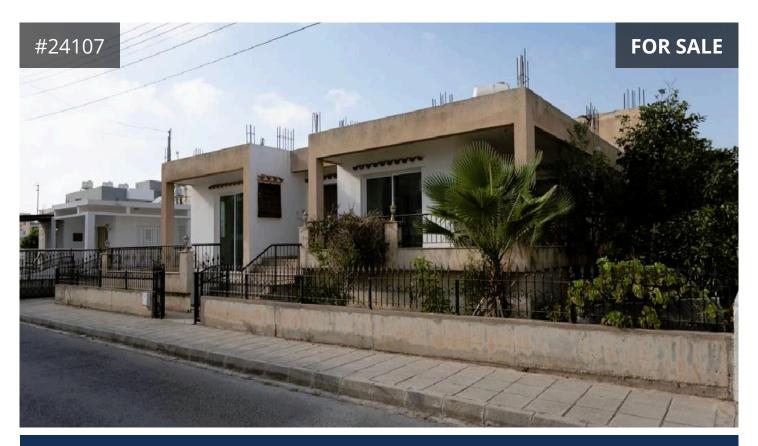

## Description

Detached house with upper floor a shed in Agio Theodoro quarter of Paphos District. It is southeast from the Lyceum Kykkou and west from Alexander Pappagou Avenue.

The property it is ideally situated close to a plethora of amenities and services such as schools, banks, supermarkets, shops etc. In addition, it has excellent access to the motorway and the center of Paphos. It is an excellent location which designates an increased demand for residential properties due to its attractiveness and accessibility.

The property has a regular shape and abuts a public registered road along the southern boundary with a road frontage of approximately 23 meters.

The house was built in circa 1980 and consists of a shed and the ground floor (partial is on an upper floor). The ground floor consists of an open area living/sitting/dining room, a storage room, an office, a kitchen and a