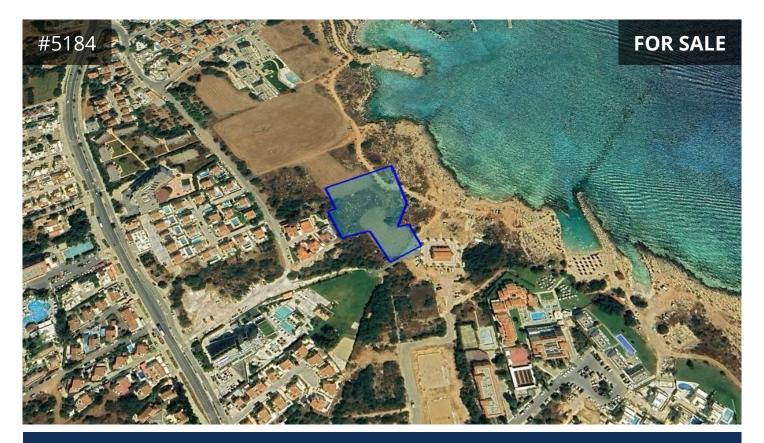

## Famagusta, Protaras 5620 m² Area

## Description

This beautiful seafront land in Protaras which falls in the touristic zone  $T5\alpha$  has 20% maximum building density and 20% maximum coverage. The total size of the land is  $5620m^2$  and has direct access to a public road. The frontage is rocky but on the left and right sides are several public sandy beaches with several amenities.

The area is already developed with private villas, and hotels.

The National Park Cape Greco is about 1 km from this property.

Protaras center 2km and Ayia Napa 8 km.

€5,250,000 +VAT €5,500,000

TYPE Field
PLOT 5620 m<sup>2</sup>
TITLE DEED Yes