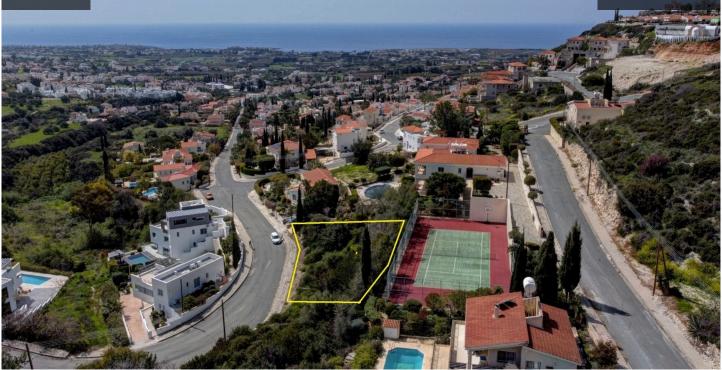

## Description

- Located in Peyia, Paphos
- Plot size: 718m<sup>2</sup>
- Frontage: approx. 42 meters
- Planning zone: Residential H5
- Maximum building density: 30%
- Maximum coverage coefficient: 20%
- Height: 8.3 metres
- Floors allowance: 2
- Shape: Rectangular
- Surface: Sloping
- The property is covered by the utility services (electricity, water and
- telecommunication).
- Partial distance sea view