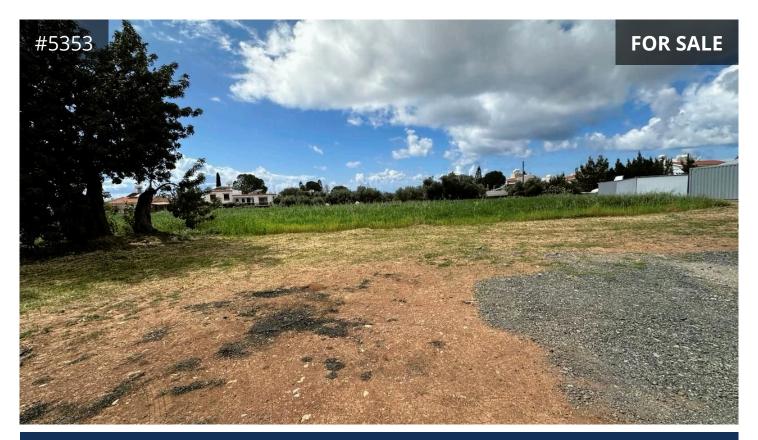

## Description

Large residential/commercial field, extending to about 5686m<sup>2</sup> in total, for sale in the heart of Peyia, Paphos. The field is elevated with beautiful sea views and is next to all necessary amenities.

- Planning zone Residential H5 (50%) Building Density of 30% %, coverage coefficient 20%, with maximum floors allowance: 2, and Maximum Height: 8.3m.
- Planning zone Commercial EM5 (50%) Building Density of 30% %, coverage coefficient 20%, with maximum floors allowance: 2, and Maximum Height: 8.3m.
- The field has an rectangular shape and a flat surface.
- Access to a registered road with a frontage of approx. 100m.
- Might be subject to VAT.