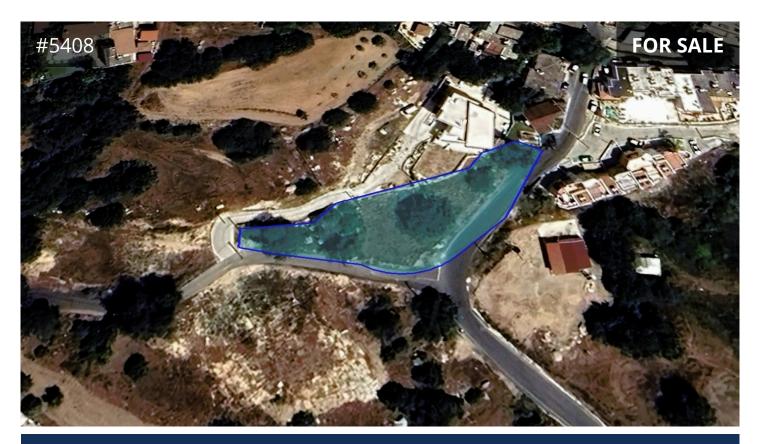

## Paphos, Tremithousa 1673 m<sup>2</sup> Area

## Description

Residential field, extending to about 1673m² in total, for sale in Tremithousa, Paphos. The plot is elevated with beautiful sea views and is close to all necessary amenities.

- Planning zone residential Ka6a, Building Density of 90 %, Coverage coefficient 50%, with maximum floors allowance: 2, and Maximum Height: 10m.
- The field has an irregular shape and an even surface.
- Access to a registered road with a frontage of approx. 150m.
- Might be subject to VAT.