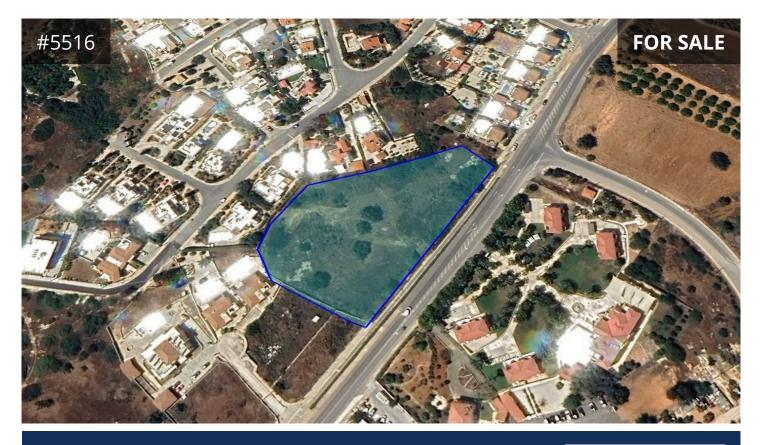

## **Paphos, Peyia** 7600 m<sup>2</sup> Area

## Description

Large touristic field of 7600m<sup>2</sup> with sea view for sale in St. George, Peyia, Paphos. Located only 900m from the sea and only 5 minutes drive away from the Coral Beach. Paphos city center is c. 20 minutes drive away.

- Planning zone tourist  $\Pi$ 1, building density 15%, coverage coefficient 15% with floor allowance 2 and maximum height 8.3m.
- The field has an irregular shape and a flat surface.
- Abuts a public road with a road frontage of approx. 118m.