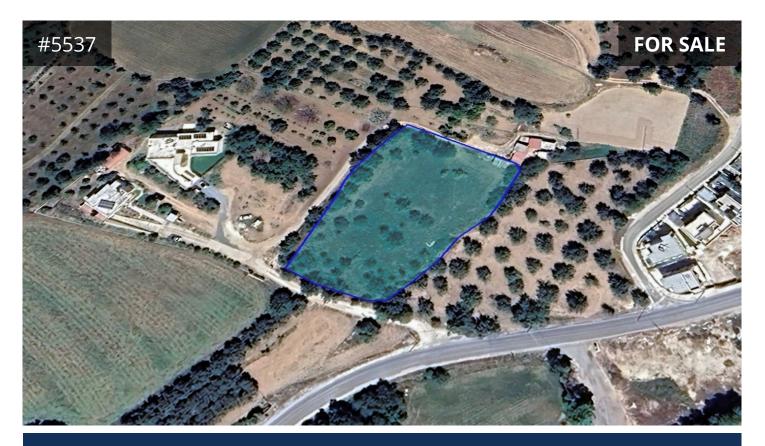

## Paphos, Mesa Chorio 4014 m<sup>2</sup> Area

## Description

Residential field, extending to about 4014m<sup>2</sup> in total, for sale in Mesa Chorio, Paphos. The field is elevated with beautiful sea views and is close to all necessary amenities.

- Planning zone residential Ka9, Building Density 40 %, Coverage coefficient 25%, with maximum floors allowance: 2, and Maximum Height: 10m.

- The field has an rectangular shape and an even surface.
- Access to a registered road with a frontage of approx. 38m.
- Might be subject to VAT.