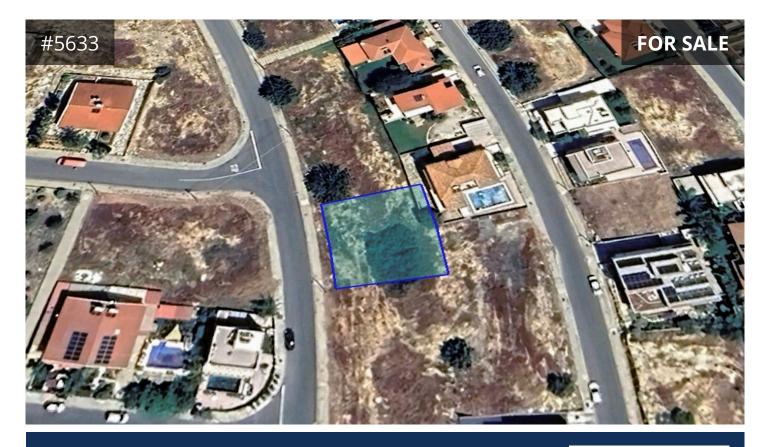

## **Limassol, Agia Fylaxis** 572 m<sup>2</sup> Area

## Description

Residential plot of 572m<sup>2</sup> for sale in Agia Phyla, Limassol. Located in a quiet residential area close to amenities, c. 7km of Limassol city center, 8km of the coastline and c. 5km of the Grammar School.

- Planning zone residential Ka7, with a building coefficient of 80%, coverage of 45%, and maximum 3 floors and maximum height of 13.5m.
- The plot has a regular shape and flat surface.
- Abuts a public road with a road frontage of approx. 22m.
- Title deed available.