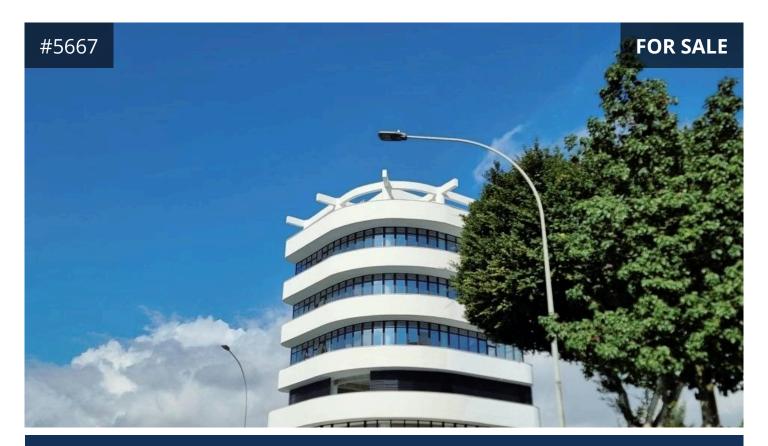

## Description

Commercial building's showroom, mezzanine, two floors and a roof garden for sale in Omonias, Limassol. Its is located 2km away from the New Port, and approx. 2km from the highway which provide perfect connection to other cities and airports. In the very close distance you can visit the new Casino, Limassol Marina and Limassol Shopping Mall. In short distance to government and utility organizations Limassol district offices like Land Registry, Social Insurance, the Limassol Water Board and Limassol Sewage Department. The eight-storey commercial high-tech corner building consist of spacious showrooms with mezzanine, luxury office floors, mechanical floor, roof garden (with meeting room) and a basement with parking places.