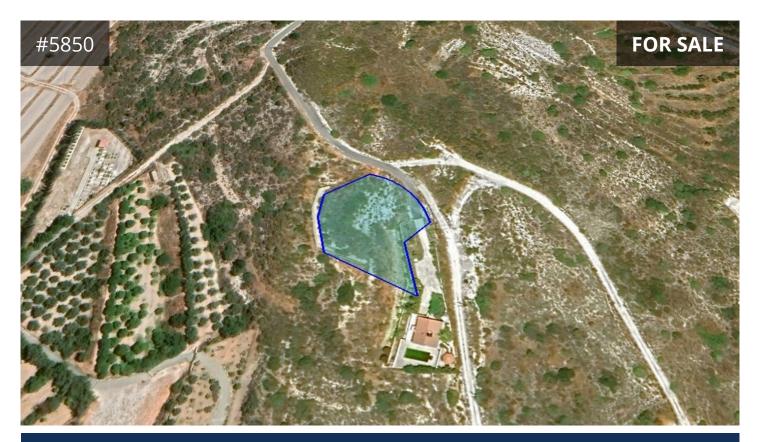

## Limassol, Foinikaria 1946 m² Area

## Description

Agricultural field of 1946m<sup>2</sup> for sale in Finikaria, Limassol. Situated on the top of the hill, with unobstructed, panoramic views of Germasoyia dam. It's a beautiful area, full of trees and greenery. A unique area for relaxing leaving, with a very quiet surroundings.

- Planning zone agricultural  $\Gamma 3,$  with 10% maximum building density, 10% maximum coverage coefficient, in 2 floors and maximum 8.3m height.

- Shape: Regular
- Ideal to build villa up to 330m<sup>2</sup> and up to three levels. There is plenty of room for a swimming pool, tennis court and lavish gardens.
- There are ready architectural plans, a valid planning and building permits for a villa of 245m², but it can be modified, up to 330m².
- A retaining wall has been constructed (cost of €75,000)
- Title deeds available and ready to transfer