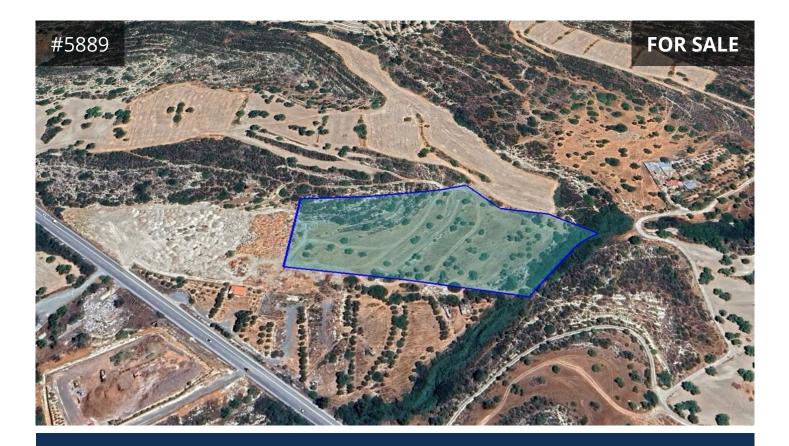

## Limassol, Paramytha 20068 m<sup>2</sup> Area

## Description

Agricultural field of 20068m<sup>2</sup> for sale in Paramytha, Limassol.

- Planning zone agricultural Γ3 (70%), with 10% maximum building density, 10% maximum coverage coefficient, in 2 floors and maximum 8.3m height.

- Planning zone natural protection Z3 (70%), with 1% maximum building density, 1% maximum coverage coefficient, in 1 floor and maximum 5m height.

- The field has a regular shape.

- Abuts a public road