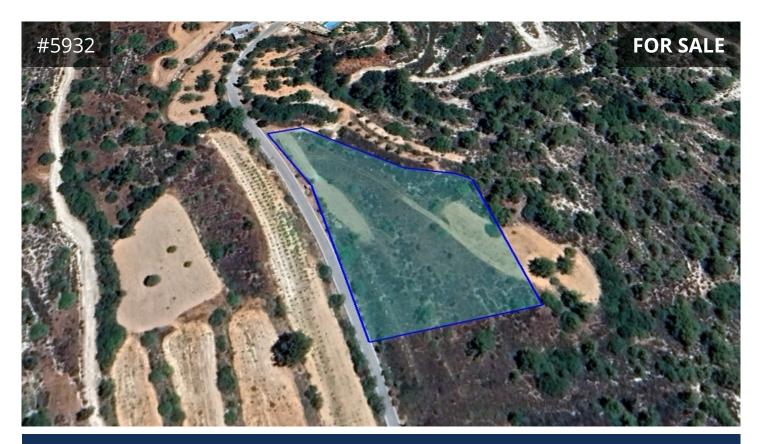

## Limassol, Agios Georgios Silikou 6689 m² Area

## Description

Residential/Agricultural field of 6689m² for sale in Agios Georgios Silikou, Limassol.

- Planning zone residential H7 (70%), with 15% maximum building density, 15% maximum coverage coefficient, in 2 floors and maximum 8.3m height.
- Planning zone agricultural  $\Gamma$ 3 (30%), with 10% maximum building density, 10% maximum coverage coefficient, in 2 floors and maximum 8.3m height.
- The field has a regular shape.
- Abuts a public road with a road frontage of approx. 116m.