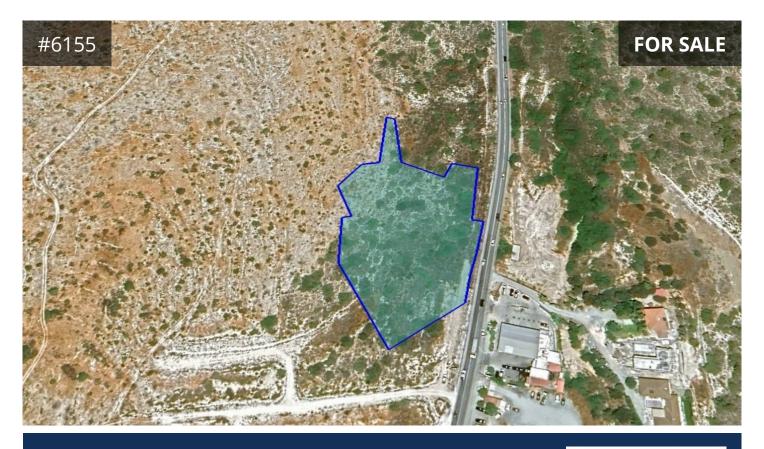

## Limassol, Parekklisia 8000 m<sup>2</sup> Area

## Description

Residential field of 8000m<sup>2</sup> for sale in Parekklisia, Limassol. Located on the outskirts of the village, c. 15 minutes drive away from Limassol, and just few minutes away from the beach.

- Planning zone residential Ka11, with 20% maximum building density,
- 15% maximum coverage coefficient, in 2 floors and maximum 10m height.
- Total field area: 8190m<sup>2</sup>
- Abuts a public road with a road frontage of approx. 53m.
- Road, water and electricity are in place.