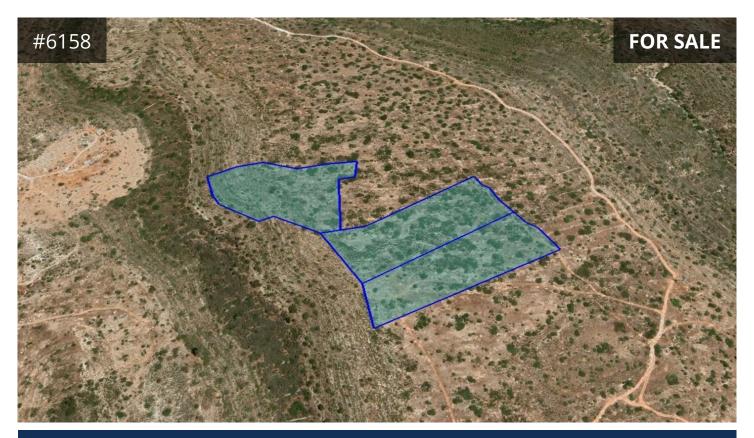

## Limassol, Germasogeia 44725 m<sup>2</sup> Area

## Description

Three adjoined agricultural fields, total of 44725m², for sale in Germasogeia, Limassol. Located approx. 200m from Foley's School with panoramic views over the coastline and Limassol.

- Planning agricultural zone  $\Gamma\alpha4$ , with 10% maximum building density, 10% maximum coverage coefficient, in 2 floors and maximum 7m height.
- The plots have regular shapes.
- Landlocked, the field is adjacent to a footpath.
- Road, water, electricity nearby.
- Open views of the Limassol coastline and the city.