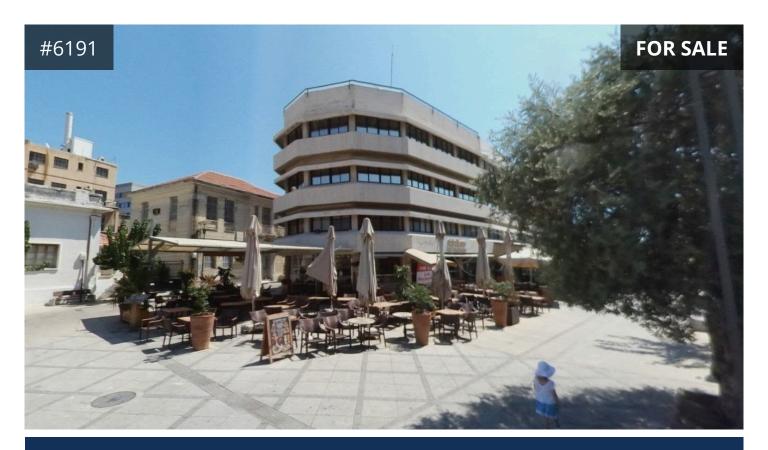

## Limassol, Limassol, City Centre - Agia Napa

775 m<sup>2</sup> Covered

## Description

Commercial building with basement for sale in the heart of Old Town, Limassol. Located in close proximity to Limassol Medieval Castle, Limassol Marina and Old Port. The four-storey building consists of a basement, ground floor, and 1st-3rd floors of office space.

- Total covered area: 775m<sup>2</sup>

- Plot area: 155m<sup>2</sup>

- Four-story building comprised of offices and restaurant. All properties are rented out.

- Each floor: approx. 155m<sup>2</sup>

ROI: The property is rented, generating an annual rental yield of approx 5%.