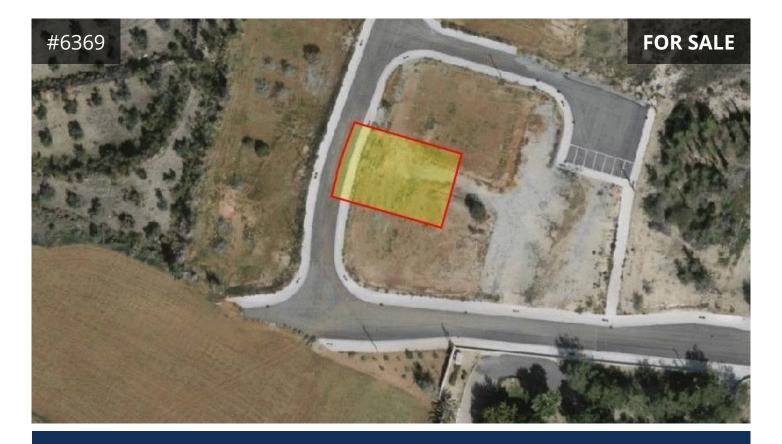

## **Nicosia, Tseri** 614 m<sup>2</sup> Area

## Description

- Located in Tseri, Nicosia on a hill, within an easy access to main roads
- Plot size: 614m<sup>2</sup>
- Shape: Rectangular
- Surface: Flat
- Frontage: Approx. 19m
- Planning Zone: Residential Ka8
- Building Density: 60%
- Coverage coefficient: 35%
- Floors: 2
- Height: 10 meters
- The property is covered by the utility services (electricity, water and
- telecommunication)
- Public road access