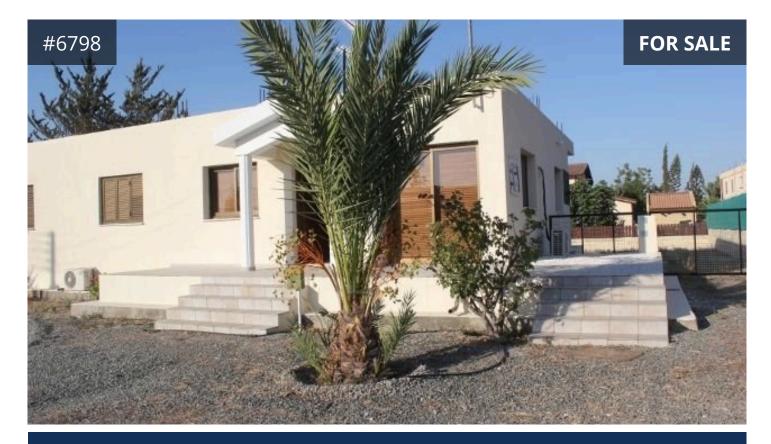

## Nicosia, Dali 150 m<sup>2</sup> Covered | 3 Bedrooms | 2 Bathrooms

• Three bedrooms (master bedroom en-suite with shower and W/C)

## Description

• Bungalow house

 Mature garden • Large veranda: 8m<sup>2</sup> • Covered area: 150m<sup>2</sup> • Plot size: 730m<sup>2</sup>

• Located in Dali, Nicosia District

• Living, lounge and dining area • Semi open plan kitchen • Family bathroom

Allowance for one more floor

| €3 | 00, | .00 | 0 |
|----|-----|-----|---|
|    |     |     |   |

| ТҮРЕ                      | Bungalow           |  |  |  |
|---------------------------|--------------------|--|--|--|
| BEDROOMS                  | 3                  |  |  |  |
| BATHROOMS                 | 2                  |  |  |  |
| COVERED                   | 150 m <sup>2</sup> |  |  |  |
| PLOT                      | 780 m <sup>2</sup> |  |  |  |
| STATUS                    | Resale             |  |  |  |
| ENERGY EFFICIENCY RATING  |                    |  |  |  |
| Certificate expected      |                    |  |  |  |
| YEAR OF CONSTRUCTION 1995 |                    |  |  |  |
| TITLE DEED                | Yes                |  |  |  |
|                           |                    |  |  |  |