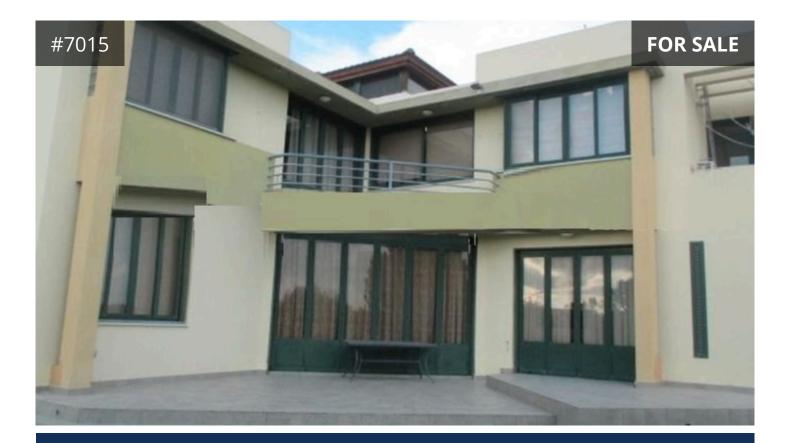

## Larnaca, Livadia 239 m<sup>2</sup> Covered | 4 Bedrooms | 4 Bathrooms

## Description

• Located in Livadia , walking distance to the sea( 800m), short drive to all amenities and easy access to the high way and main roads.

- Plot size:523m<sup>2</sup>
- Internal area: 239m<sup>2</sup>
- Basement: 180m<sup>2</sup>
- Four bedrooms
- Two bathrooms
- Two showers
- Guest WC
- Separate kitchen
- Granite counter tops
- AC units, Central heating, Double glazed windows
- Title deeds: Available