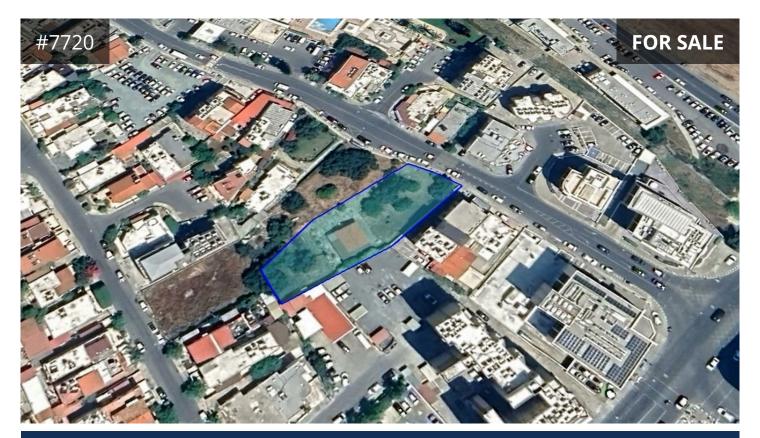

## Limassol, Mesa Geitonia 1432 m² Area

## Description

A commercial/residential building plot of 1432m² for sale in Chalkoutsa area of Mesa Geitonia, Limassol. Close to all everyday amenities, schools and services. Within an easy access to Limassol city center and the highway.

- Planning Zone Commercial E $\beta$ 4: Building density 140%, Coverage coefficient 50%, Floors 4, Height 17 metres
- Planning zone Residential Ka4: Building density 120%, Coverage coefficient 50%, Floors 3, Height 13.5 metres
- The plot has a regular shape.
- Abuts a public road with a road frontage of approx. 20m.
- Title deed available.
- Subject to VAT.