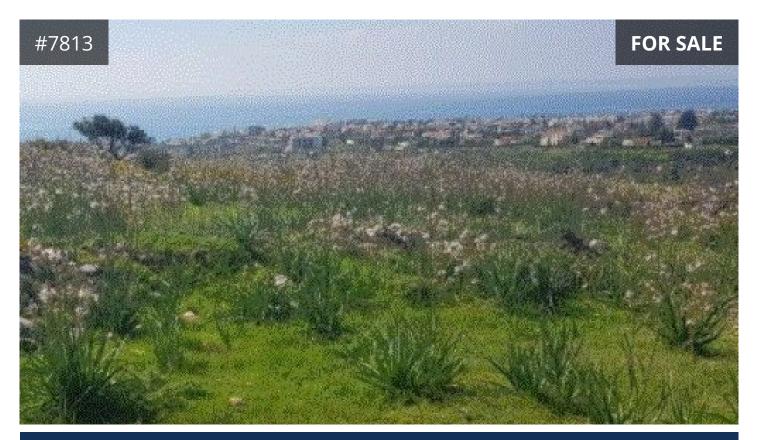

## Description

Large residential field, extending to about 12496m<sup>2</sup> in total, for sale in Peyia, Paphos. The field is elevated with beautiful sea views and is close to all necessary amenities.

- Planning zone residential  $\Pi 3\alpha$ , Building Density 25 %, Coverage coefficient 25%, with maximum floors allowance: 1, and Maximum Height: 50m.

- The filed has an rectangular shape and an even surface.
- Access to a registered road with a frontage of approx. 50m.
- Might be subject to VAT.