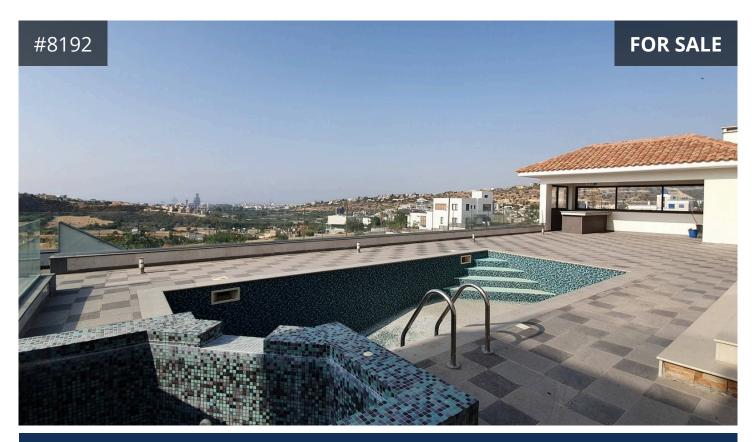

## Description

The property is built on three levels and consists of entrance, large open plan living / dining area with kitchen, six bedrooms, all with built in storage wardrobes, master bedroom with en suite, family bathroom with w/c, guest w/c with bathroom, utility room, separate section with one bedroom, living room, w/c, wardrobe and kitchen, loft with extra bathrooms, office with library. Outside there is a pool house with barbecue, w/c, shower, bar, kitchen and storage/ pump room.