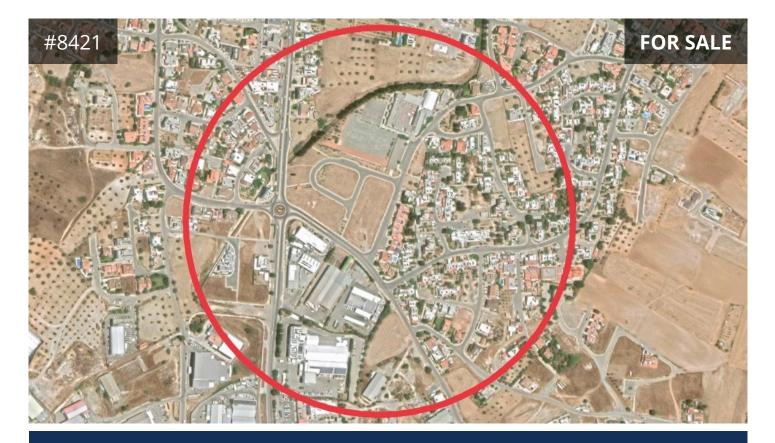

## **Nicosia, Latsia** 13573 m<sup>2</sup> Area

## Description

The property enjoys both commercial and residential zoning. 75% of the property falls within the residential zone K $\alpha$ 6 (90% maximum building density, 50% maximum coverage coefficient, up to 2 floors and maximum 10m height) and 25% within the commercial area E $\beta$ 4 (with 140% maximum building density, 50% maximum coverage coefficient, up to 4 floors and maximum 17m height).