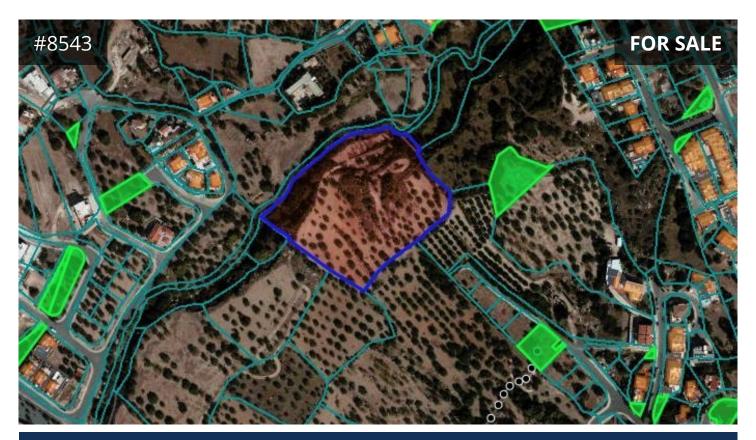

## Paphos, Mesa Chorio 17039 m² Area

## Description

Residential field, extending to about 17039m² in total, for sale in Mesa Chorio, Paphos. The field is elevated with beautiful sea views and is close to all necessary amenities.

- Planning zone residential Ka6a with affected percentage of 77%. Building Density of 90%, Coverage coefficient 50%, with maximum floors allowance: 2, and Maximum Height: 10m.
- Planning zone  $\Delta\alpha2$  with affected percentage of 23%; Building Density 1%, Coverage coefficient 1%, maximum floors allowance: 1 floor and maximum Height 5m.
- The field has an rectangular shape and an even surface.
- Access to the field is via a registered road.
- Might be subject to VAT.

€2,120,000 +VAT

TYPE Field
PLOT 17039 m<sup>2</sup>
TITLE DEED Yes