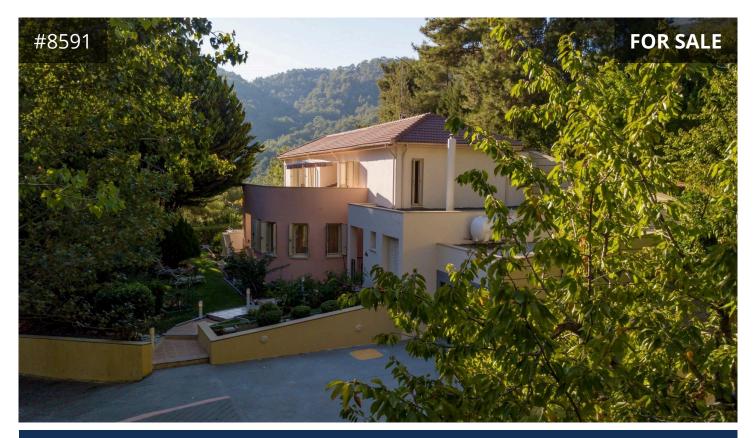

## **Limassol, Moniatis** 428 m<sup>2</sup> Covered | 3 Bedrooms | 2 Bathrooms

## Description

• Located in Moniatis, Limassol - on the outskirts of Troodos mountains, 30km away from Limassol. Moniatis village has a rich natural vegetation, especially pine trees. At an altitude of 750m above sea level with stunning mountain views.

- Two-storey detached villa surrounded by forest available for sale
- Plot size: 4,430m<sup>2</sup>
- Total covered area: 428m<sup>2</sup>
- Internal area: 387m<sup>2</sup>
- Covered verandas: 41m<sup>2</sup>
- Three bedrooms (master bedroom with ensuite facilities)
- Main bathroom on the first floor
- · Guest toilet on the ground floor
- Laundry room
- Indoor fireplace
- Separate dining room with fitted wooden bookcase
- Wooden floors & ceilings