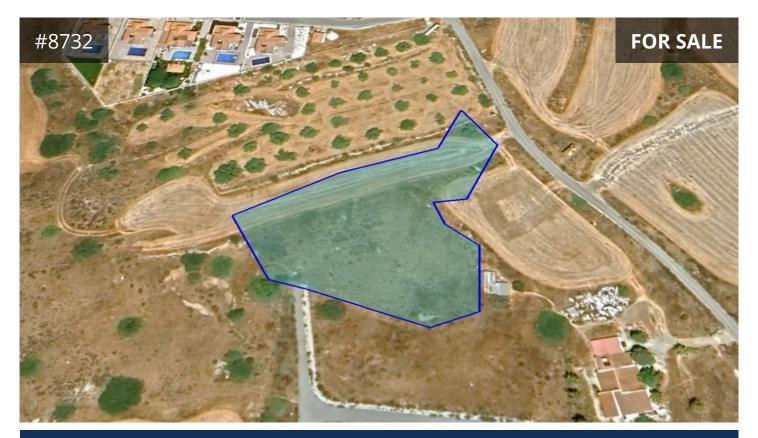

## Limassol, Monagroulli 4348 m² Area

## Description

Touristic field of 4348m<sup>2</sup> for sale in Monagroulli, Limassol.

- Planning zone touristic  $\Pi 4$ , with a building coefficient of 20%, coverage of 15%, and maximum 2 floors and maximum height of 8.3m.

- The plot has an irregular shape and flat surface.
- Abuts a public road with a road frontage of approx. 5m.
- May be subject to VAT
- The surrounding area is described by sporadic development and large pastures.
- The low density ensures that the area will remain low density populated while someone could use the plot for a single residential home or multiple units.

€240,000

TYPE Field
PLOT 4348 m<sup>2</sup>
TITLE DEED Yes