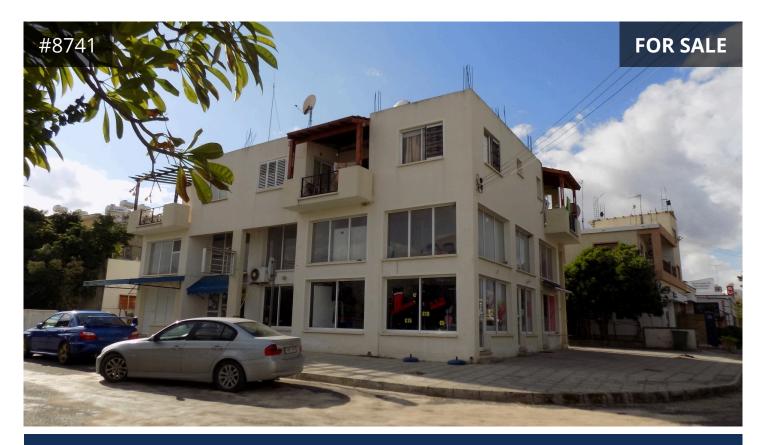

## Description

Mixed-use building for sale in Polis Chrysochous, Paphos. Located in the town center, near all everyday amenities and services. The two-storey (ground floor, 1st floor) building consists of five shops on the ground floor and three one-bedroom apartments with an open plan kitchen/dining/ living room, a bathroom, and an uncovered veranda on the 1st floor.

- Total covered area: c. 310m<sup>2</sup>
- Apartment Internal area: 48m<sup>2</sup>- 50m<sup>2</sup>
- Apartment uncovered veranda: 7m<sup>2</sup>-14m<sup>2</sup>
- Shops internal total: c. 160m<sup>2</sup>
- Plot area: 586m<sup>2</sup>
- The building has extra building density which allows to build another flat.
- Year of Construction: 1995
- Not subject to VAT.