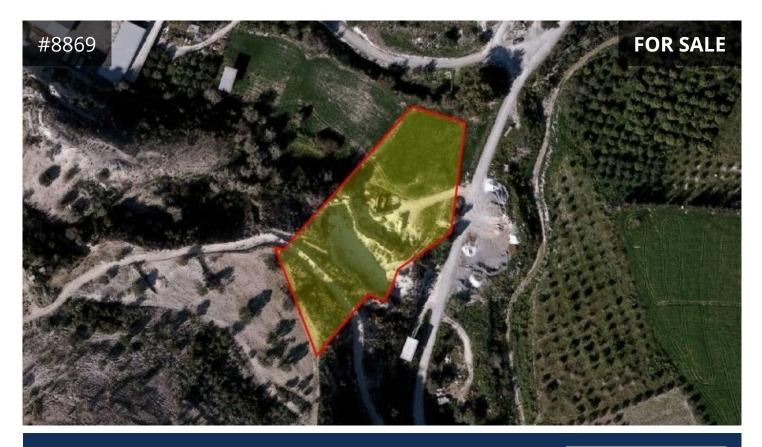

## Larnaca, Agios Theodoros Larnaca 4348 m<sup>2</sup> Area

## Description

The 80% of the property falls within the residential zone H2, with 90% maximum building density, 50% maximum coverage coefficient, in 2 floors and maximum 8,30 m height. The other 20% of the property falls within the agricultural zone  $\Gamma$ 3 with 10% maximum building density, 10% maximum coverage coefficient, in 2 floors and maximum 8,30 m height. The total field size is 4348 m<sup>2</sup>.

## €170,000 +VAT

| ТҮРЕ       | Field               |
|------------|---------------------|
| PLOT       | 4348 m <sup>2</sup> |
| TITLE DEED | Yes                 |

reinvest.com.cy