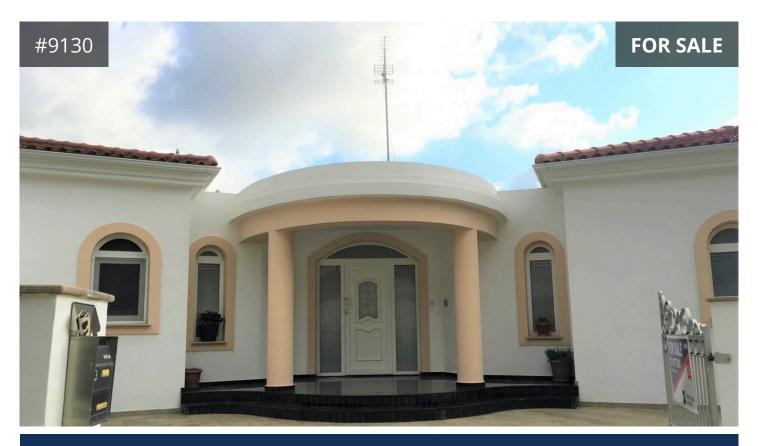

## Paphos, Tala 300 m<sup>2</sup> Covered | 6 Bedrooms | 6 Bathrooms

## Description

Entering into the spacious bohemian living/dining room area with ceiling that lights up like a night sky, a separate kitchen & utility room, guest WC, 2 large double bedrooms both with en-suites. A balcony accessed from a bedroom and the kitchen. Lift in the building & stairs leading down to the lower level, which could be a 2nd separate living area, guest WC, 3 double bedrooms, all with en-suites, kitchen/ dining room which accesses a pergola covered BBQ area outdoor oven and outside WC facilities, plenty of storage rooms, a gym room and an indoor swimming pool and sauna boasting magnificent views of the gardens. This property has a private driveway with a double garage and CCTV security system. Eligible for government subsidy up to €20,000