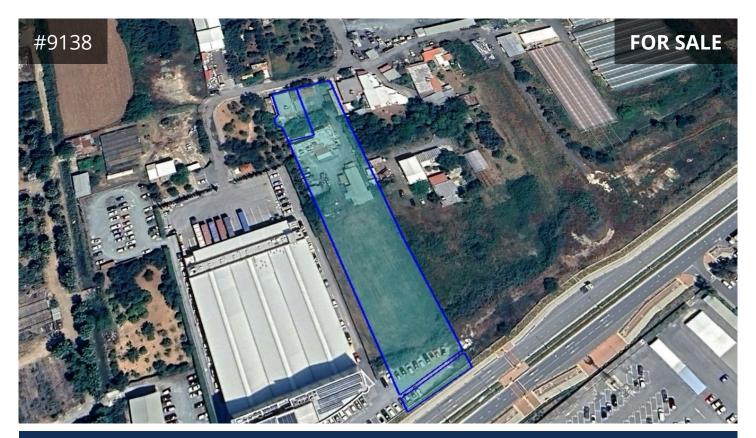

## Limassol, Tsiflikoudia 5517 m<sup>2</sup> Area

## Description

Commercial/light industrial field of 5571m² for sale in Tsiflikoudia, Limassol. Located in the Limassol New Port area, within an easy access to all main roads and the highway.

- Planning zone industrial Ba4-Be2 (80%), with 90% maximum building density, 60% maximum coverage coefficient, in 2 floors
- Planning zone commercial E $\beta$ 6 920%), with 100% maximum building density, 50% maximum coverage coefficient, in 3 floors and maximum 13.5m height.
- The field has a rectangular shape and abuts public roads.