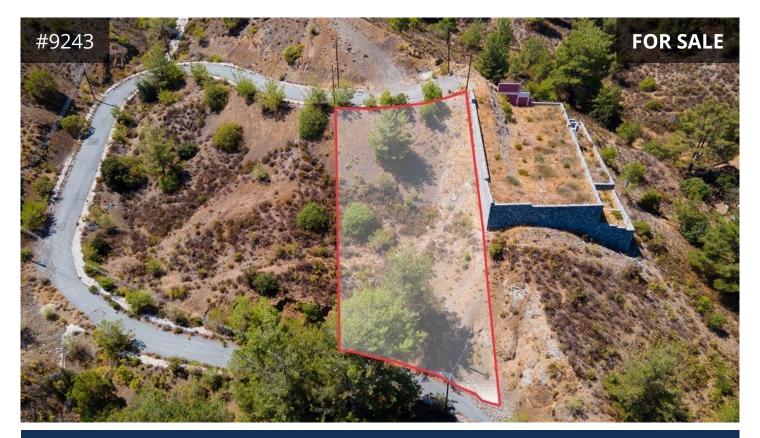

## Limassol, Kato Platres 1045 m<sup>2</sup> Area

## Description

Residential plot of 1045m<sup>2</sup> for sale in the beautiful mountainous village of Kato Platres, Limassol. It has an inclined position and benefits of road access to the front and back side to a cul-de-sac. The plot overlooks the village.

- Planning Zone Residential H6, maximum building density 20%, maximum coverage coefficient, in 2 floors and maximum 8.3m height

- Road frontage of 27m (approx.) in each side respectively
- Abuts a registered public road and is covered by all necessary services such as electricity and water
- The price may be subject to VAT
- Title deed available