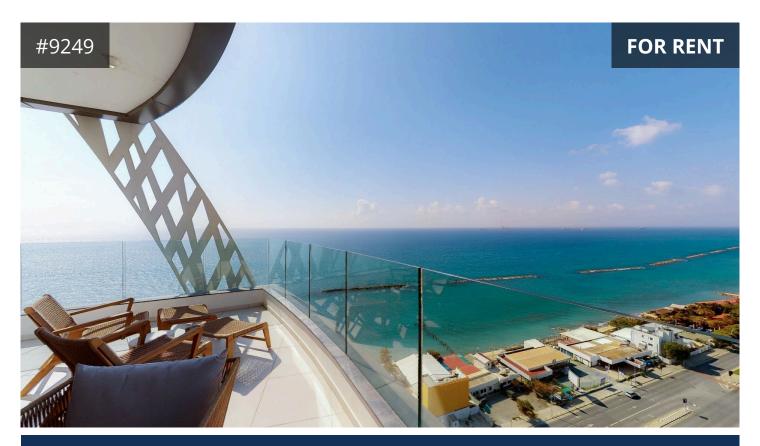

## Description

The property consists of entrance, living/dining area, open plan kitchen, four bedrooms, two of them with en suite, one family bathroom and a guest w/c. It has 240m² total covered area. The residents of each of the exclusive apartments can enjoy the benefits of a boutique hotel with catering, room service, spa and gym facilities and the use of a swimming pool that hangs above the calmness of the sea below, secure garden and children's playground, secure car parking in the basement and storage facilities for the apartments whilst guests may use the convenient car park available in a separate area behind the building.