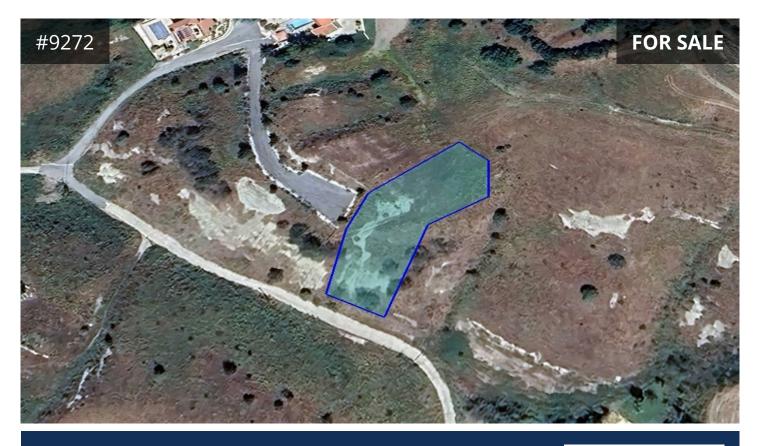

## Description

Residential plot of 1669m<sup>2</sup> for sale in Armou, Paphos. Located south from the community center and from the main road Paphos - Marathounta.

- Planning Zone residential H3, building density 60%, coverage coefficient 35% with maximum floors 2 and maximum height 8.3m.
- It has an irregular shape with a sloping surface.
- Abuts public roads with road frontages of approx. 20m and 16m.
- The property enjoys a distance view to the sea.
- The plot also abuts onto a public green area along its eastern boundary.
- Title deed available.