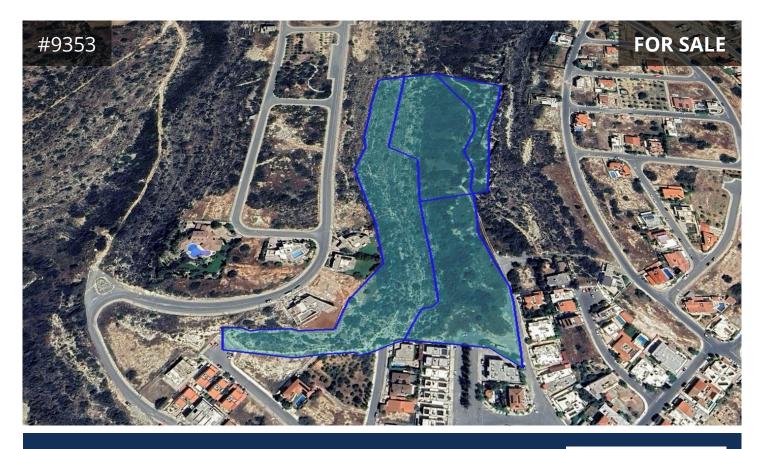

## **Limassol, Agia Fylaxis** 40470 m<sup>2</sup> Area

## Description

The property consists of four adjacent residential fields in Agia Fylaxis. It is located a 5 minutes drive to Agia Fylaxis center and a 10 minutes drive to Polemidia National Park.

The fields have an area of 40,470s sqm. A planning permit has been summited for the division of land into plots (pending approval). The property offers easy access to Limassol City Centre and the main highway to Nicosia and Paphos. It is situated in a peaceful residential area while being close to all amenities.

There is a division plan in place for 39 plots which has been submitted for a planning permit. Their land area varies from 521 sqm to 890s sqm.

The immediate area consists mainly of residential developments. The asset is ideal for the development of luxury villas and/or maisonettes.