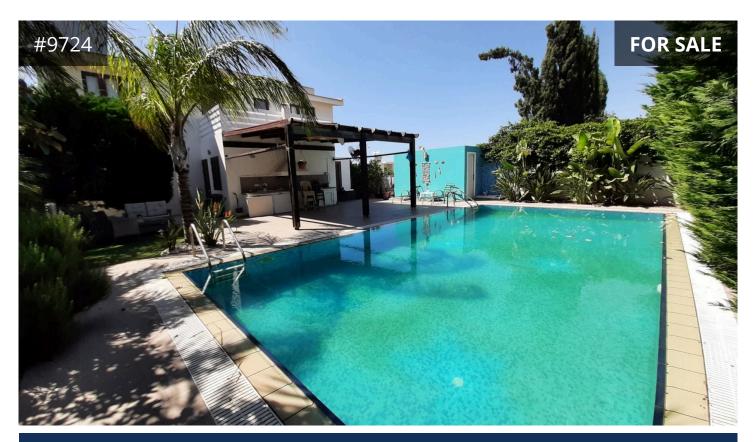

## Description

• Located in Alethriko, Larnaca - in an elevated location, family friendly neighborhood. Easy access to the high way 15 min drive to the Larnaca center and beach. Gated property surrounded by mature trees and beautiful family houses.

• Total covered area: 223m<sup>2</sup>

• Internal area: 208m<sup>2</sup>

• Covered veranda: 15m²

Uncovered veranda: 45m<sup>2</sup>

• Plot size: 477m<sup>2</sup>

- Three bedrooms (plus one on the ground floor)
- · Family bathroom
- Guest WC & shower
- Walk in closet & en- suit in the master bedroom
- Partly open, spacious kitchen
- AC units and central heating throughout the property
- Double glazed, sounds proof windows