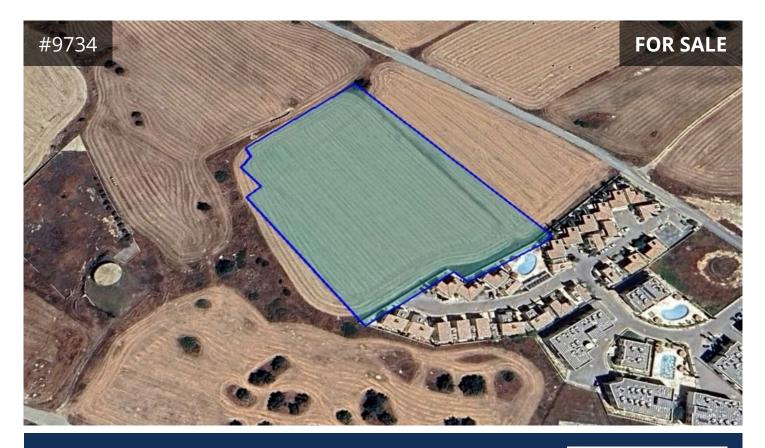

## Description

Residential field of  $13713m^2$  for sale in a unique area inTersefanou, Larnaca. Located c. 600m of the Community center, c. 200m of the Community Stadium and just 4 km away from the sea.

- Planning Zone residential H3, building density 60%, coverage coefficient 35% with maximum floors 2 and maximum height 8.3m.

- The field has a rectangular shape and a flat surface.

- Adjacent to a residential complex in the south, which prevents an increase in residential development in the area. It also boasts nice views of the wind farm.

- Landlocked, just 50 metres from the nearest registered street

- It is suitable for the development of a housing or apartment complex or for the division of plots.