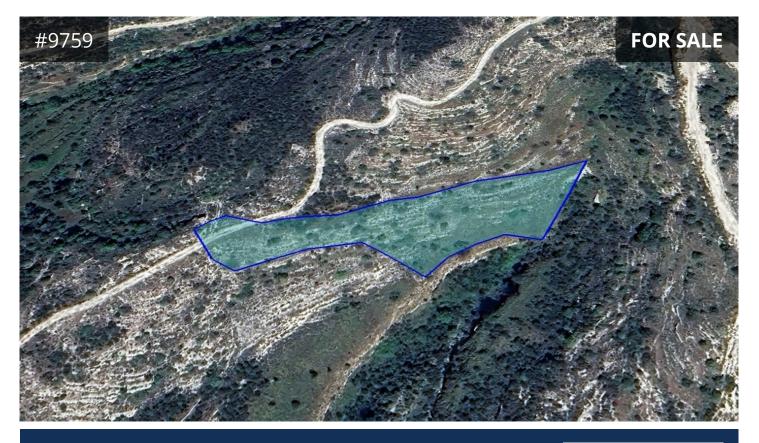

## Description

Residential field of 6021m<sup>2</sup> for sale in Tsada, Paphos. Located southwest from the community's center and east from the connection road Tsada - Koili. The community of Tsada is only 15 minutes from Pafos town and the motorway.

- Planning Zone - residential H4, building density 40%, coverage coefficient

- 25% with maximum floors 2 and maximum height 8.3m.
- It has an irregular shape with a sloping surface.

- Landlocked, but the property is accessible via a non-registered road (dirt road). It is also located at a distance of approx. 200m from the nearest registered road.