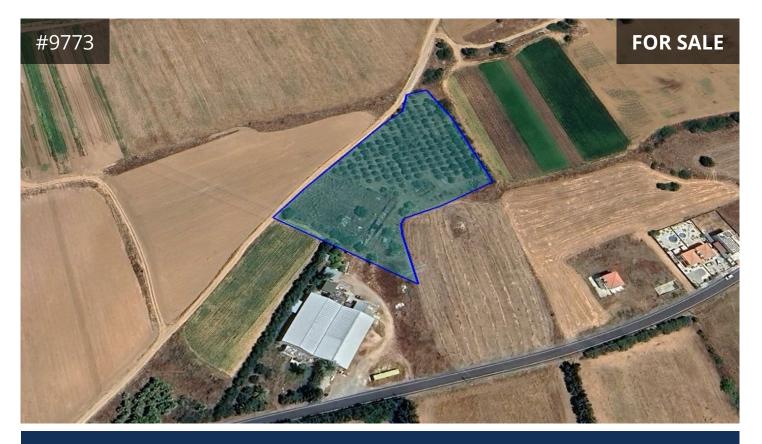

## **Paphos, Kouklia** 8130 m<sup>2</sup> Area

## Description

Residential field of 8130m<sup>2</sup> for sale in Kouklia, Paphos. Located northeast from Kouklia Police Station and north from the main road Kouklia - Archimandrita.

- Planning Zone - residential H5, building density 30%, coverage coefficient 20% with maximum floors 2 and maximum height 8.3m.

- It has an irregular shape and a level surface.

- It is noted that the field has acquired a right of way towards the public road and it offers a nice view to the sea. It is considered as a good choice for land developers.

- Noted that there is a high voltage pylon on its southern boundary and high voltage cables passing through the field.

- Subject to VAT