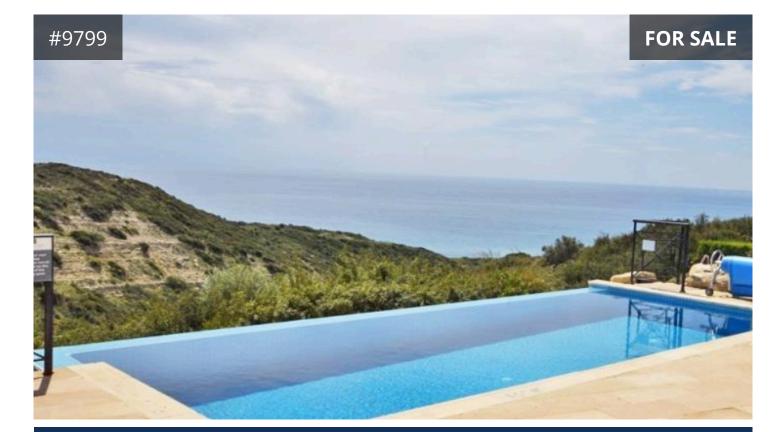

## Description

The two bedroom semi- detached house has a total area of 127sqm and comprises of an open plan living/dining area and a kitchen and a guest toilet on the ground floor and two bedrooms (one en-suite) and a bathroom on the first floor. The house has an exclusive right of use of a swimming pool, landscaped yard and parking space.