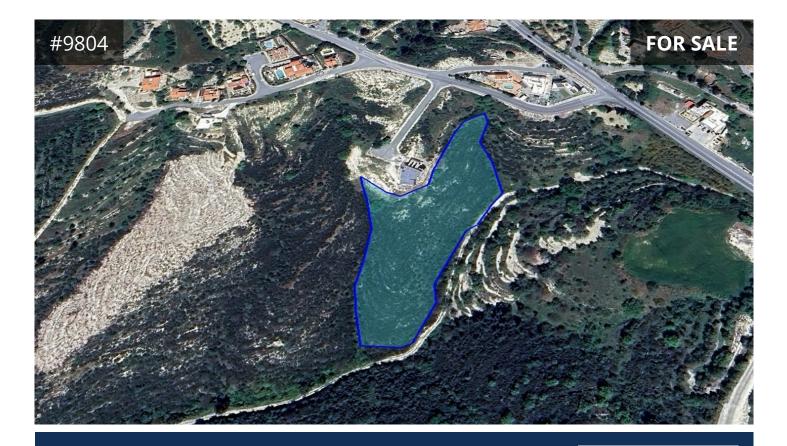

## **Paphos, Tsada** 10034 m<sup>2</sup> Area

## Description

A residential field with a total area 10.034 sqm. It is located south-west of the village centre and west of the Limassol-Polis Chrysochous main road. The property, as a field, has a rather rectangular shape and a steep and sloped surface. The field is landlocked and is located on an elevation offering mountain views. The property falls within the Residential Planning Zone H4 with a building density coefficient of 40% and a coverage coefficient of 25% over 2 floors and 8.30 metres height.

The nearby area (mainly south-east) includes a residential development with mid-level houses. The property has good accessibility to the surrounding areas due to its close proximity to the Limassol-Polis Chrysochous main road.