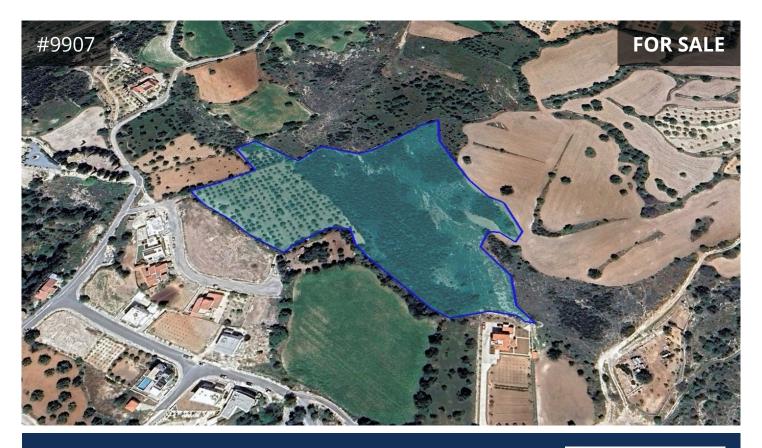

## **Paphos, Armou** 26422 m<sup>2</sup> Area

## Description

Large residential/agricultural field of 26,422m<sup>2</sup> for sale in Armou, Paphos.

- Planning Zone residential H4, with building density coefficient 40%, coverage coefficient 25%, in 2 floors and 8.3 meters height.

- Planning Zone agricultural F3, with building density coefficient 10%, coverage coefficient 10%, in 2 floors and 8.3 meters height.

- The field has an irregular shape with a slight slope towards south offering panoramic views of the coastline and the surrounding area.