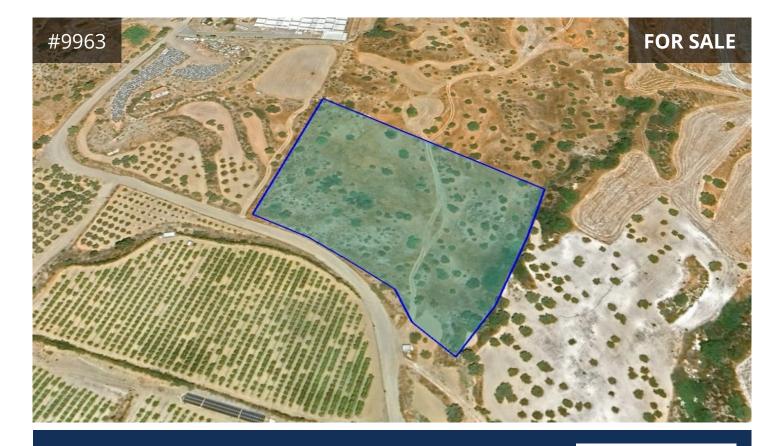

## **Limassol, Monagroulli** 16431 m<sup>2</sup> Area

## Description

Agricultural field of 16431m<sup>2</sup> for sale in Monagroulli, Limassol.

- Planning zone agricultural Z1 with 6% maximum building density, 6% maximum coverage coefficient, in 2 floors and maximum 8.3m height.

- Planning zone agricultural Z3 with 1% maximum building density, 1% maximum coverage coefficient, in 1 floor and maximum 5m height.

- The field has a regular shape.
- Abuts a public road with a road frontage of approx. 100m.